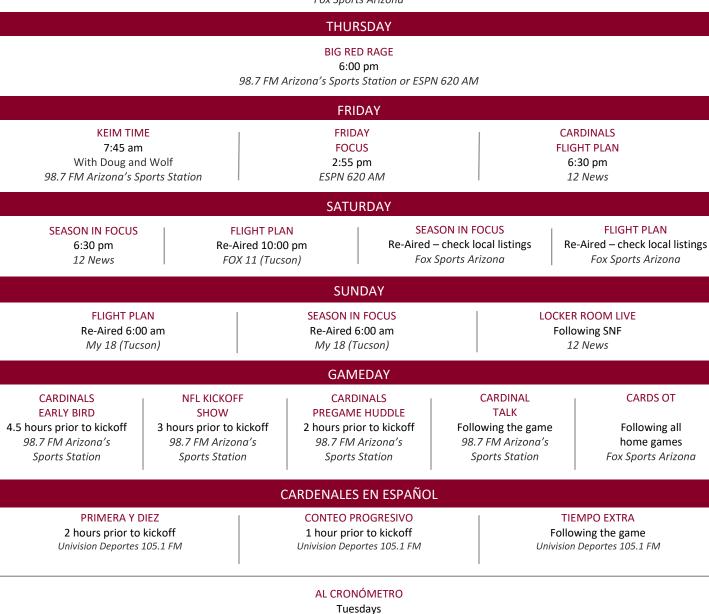

# **ARIZONA CARDINALS**

## MONDAY

IN THE RED ZONE WITH STEVE WILKS 12:30 pm With Bickley and Marotta 98.7 FM Arizona's Sports Station

### TUESDAY

**RED SEA REPORT** 

11:00 am

Simulcast on ESPN 620 AM and 98.7 FM Arizona's Sports Station

## WEDNESDAY

CARDINALS HEADQUARTERS

Evenings - check local listings

Fox Sports Arizona

Azcardinals.com/espanol