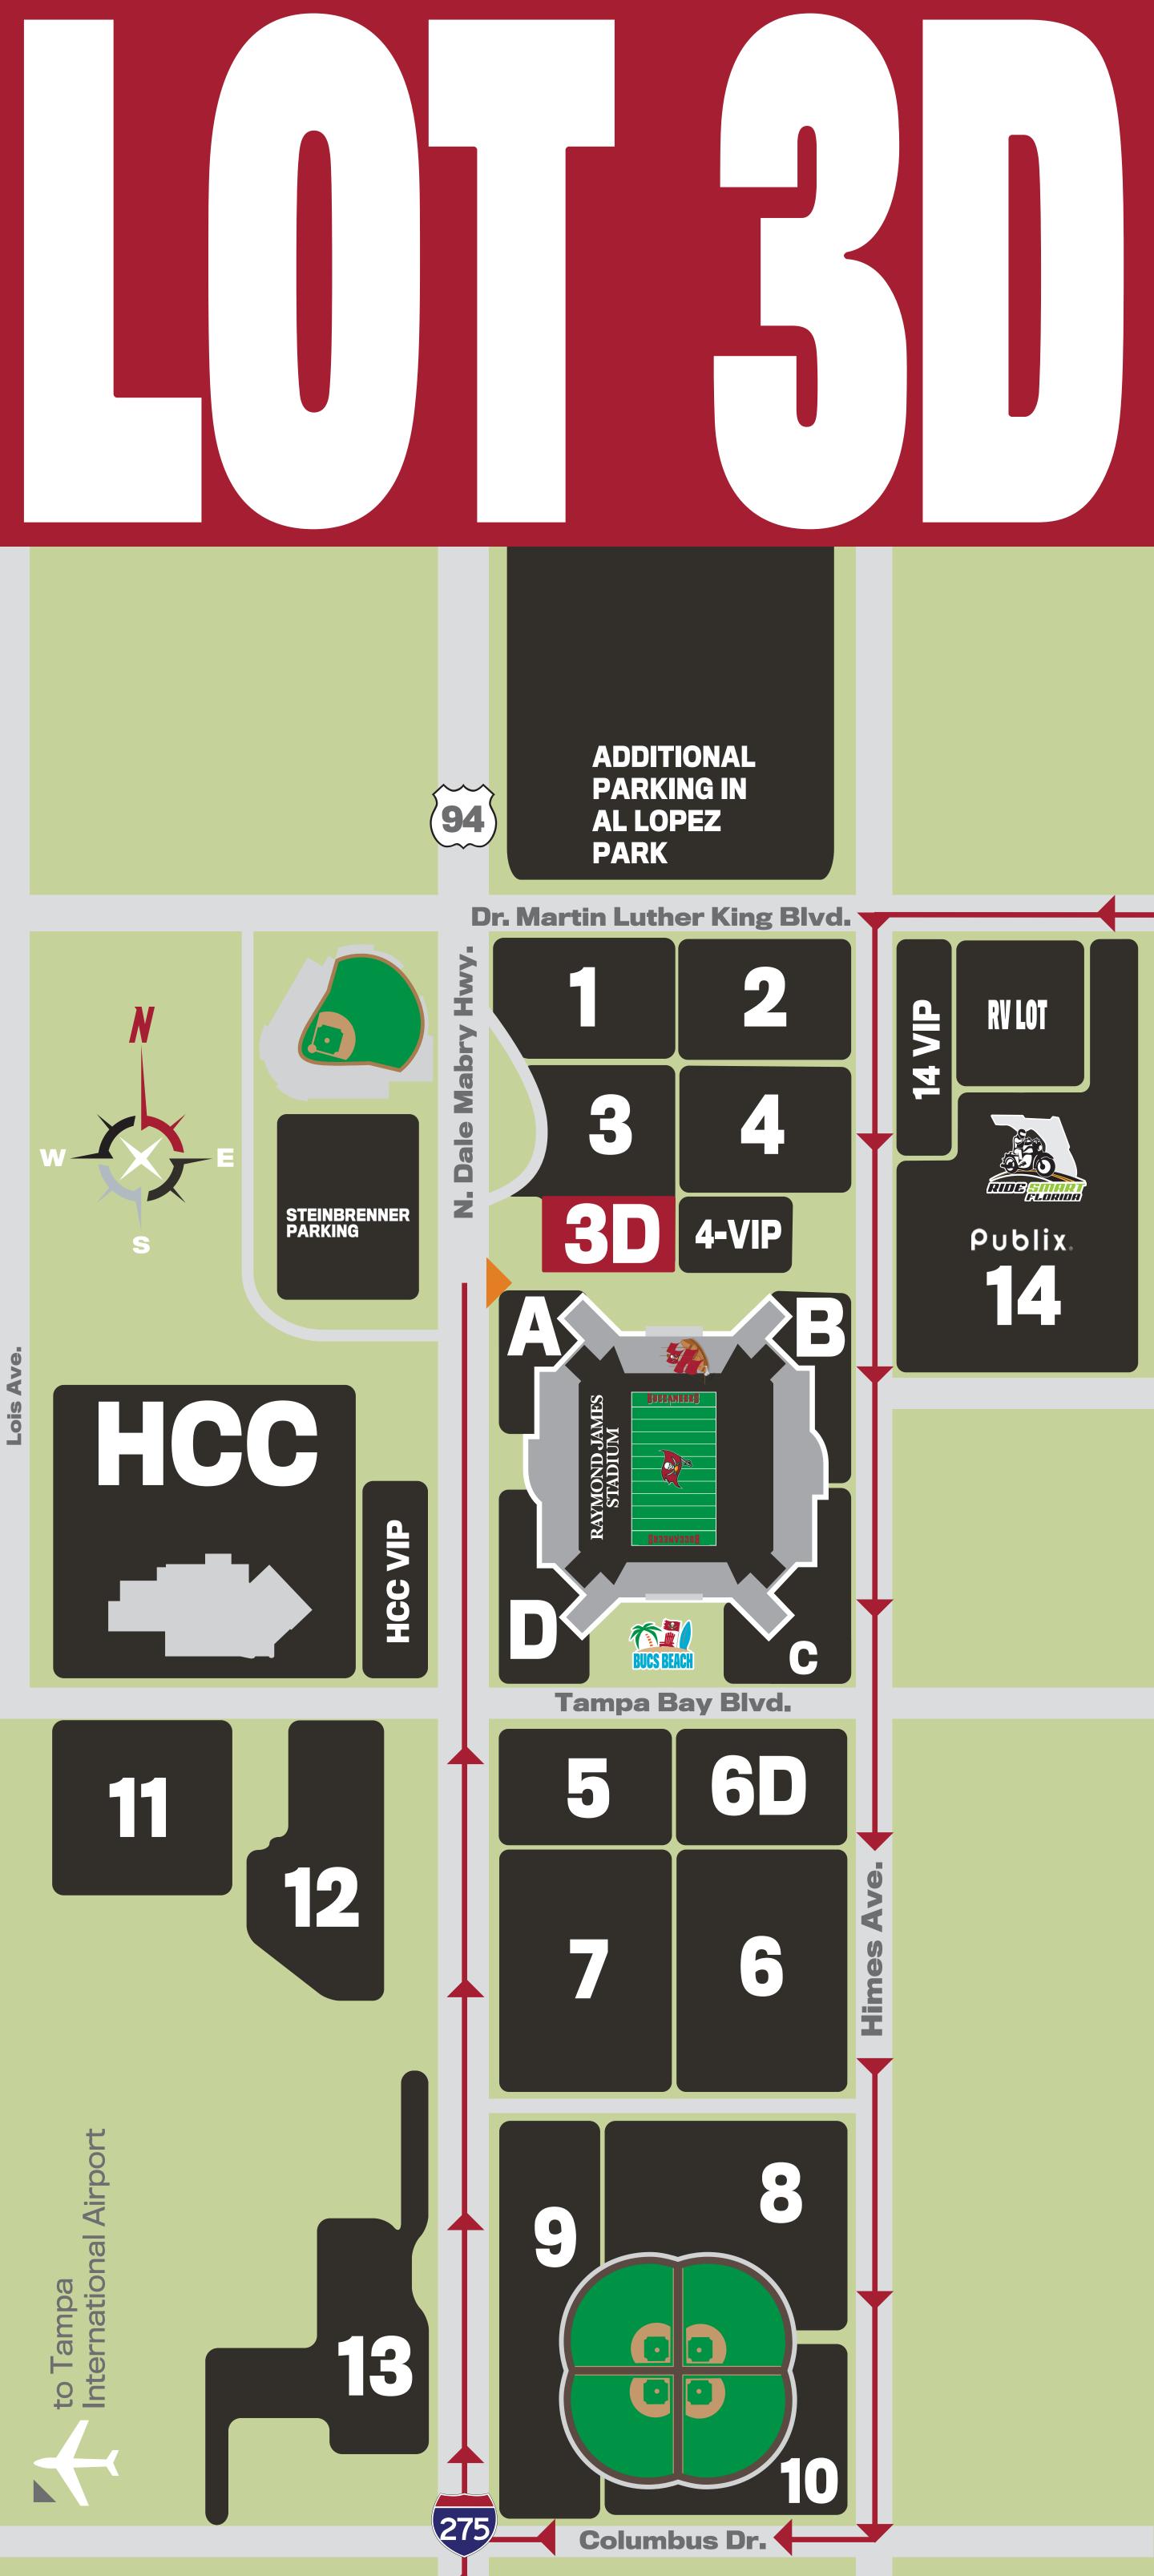

# PARKIGNECTIONS

### Entrance:

From Dale Mabry Highway (northbound), turn first right after Tampa Bay Blvd into Lot A/Lot 3D entrance.

## Southbound From Hernando/Ocala:

South to I-275 South to Tampa, exit at Martin Luther King Jr/ Blvd. (Exit 46-B), turn right onto MLK Blvd. (westbound), continue straight on MLK Blvd. to Himes Avenue, turn left onto Himes Ave. (southbound). Turn right onto Columbus, turn right onto Dale Mabry Highway. Turn first right, after Tampa Bay Blvd into Lot A/3D.

Follow parking attendant instructions.

Northbound From Sarasota/Bradenton/St. Petersburg: I-75 North to I-275 North to Tampa, exit at Dale Mabry Highway (Exit 41-A), turn left onto Dale Mabry Hwy. (northbound), continue straight to Raymond James Stadium. Turn right

# into Lot A/Lot 3D entrance. Follow parking attendant instructions.

Outbound:

Exit onto Dale Mabry Highway northbound ONLY.