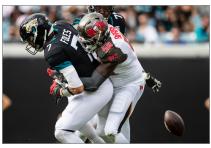

- recovered by the Buccaneers and returned for a touchdown to seal win at Los Angeles Rams (9/29).
- X Posted two tackles at New Orleans (10/6).
- X Logged one tackle vs. Carolina (10/13).
- X Contributed four tackles. two for loss, one sack and one forced fumble at Tennessee (10/27).
- X Notched a half-sack, one tackle, and two quarterback hits at Seattle (11/3).
- X Registered a sack of Kyler Murray as part of his three tackles and two tackles for loss in win vs. Arizona (11/10).
- X Tallied a sack-fumble of Matt Ryan as part of his four tackles in win at Atlanta (11/24).
- X Collected two sacks, three tackles, four quarterback hits, and one forced fumble, which was returned by the Buccaneers for a touchdown, in win at Jacksonville (12/1).
- X Posted one sack among his seven tackles, including two for loss, and three quarterback hits in win vs. Indianapolis (12/8).
- X Recorded a sack of David Blough in win at Detroit (12/15) to give him 16.5 on the season, tying a Buccaneers singleseason franchise record.
- X Logged two tackles and one quarterback hit vs. Houston (12/21).