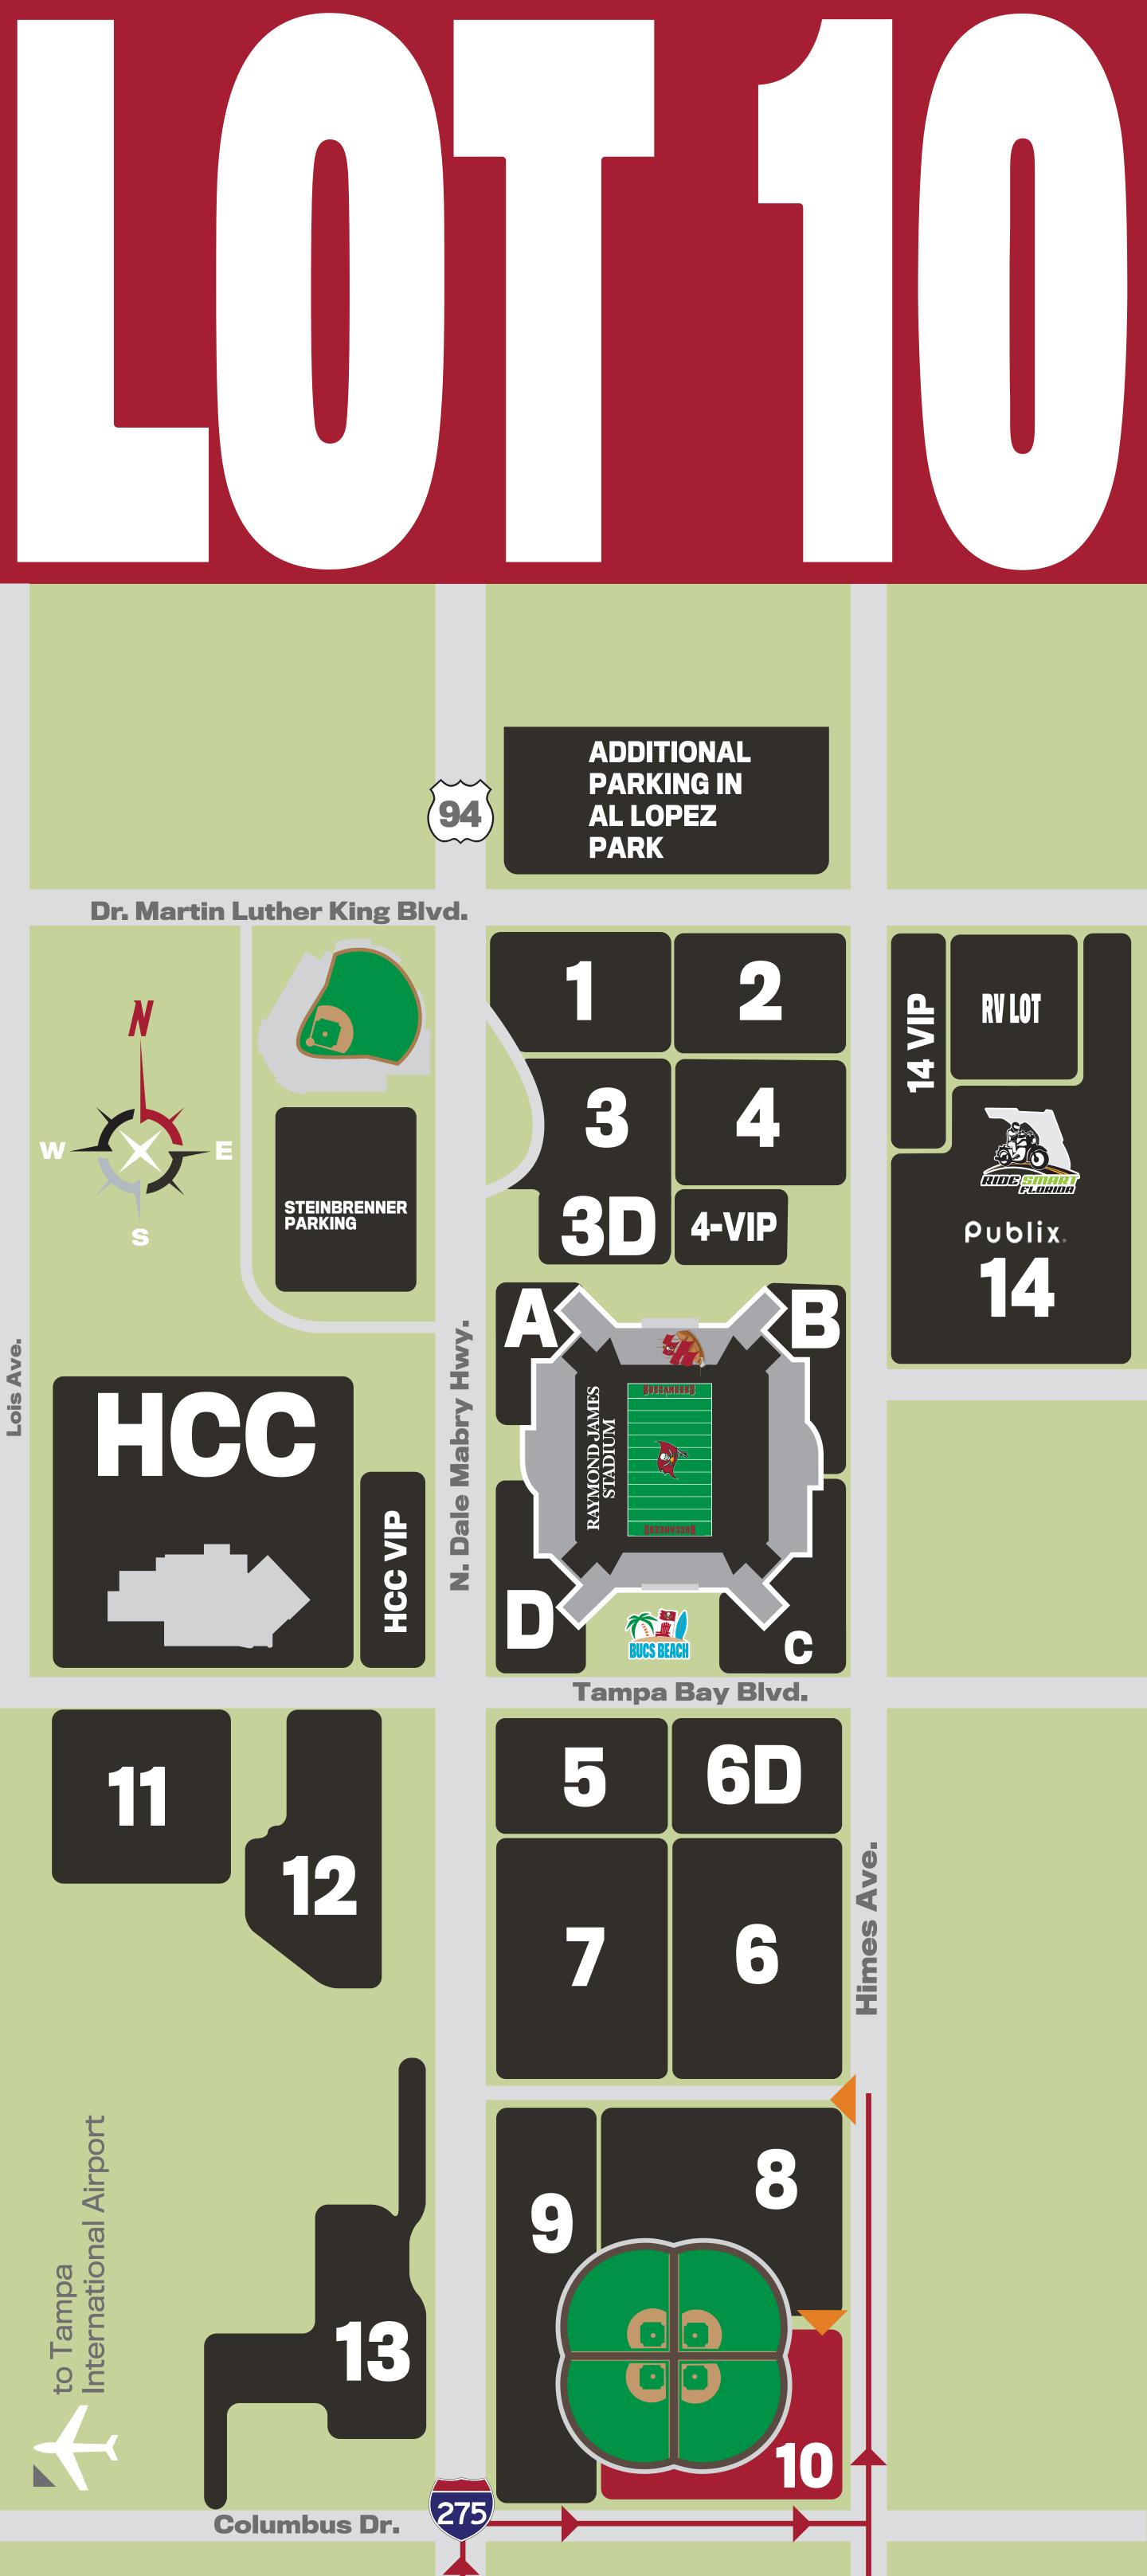

# **Lot 10 Entrance:**

Enter through Lot 8/10 entrance off Himes Avenue.

# **Outbound Lot 10:**

Exit onto Himes Avenue southbound ONLY OR exit through the rear of Lot 9 onto Dale Mabry Highway northbound ONLY.

# **Southbound From Hernando/Ocala:**

I-75 South to I-275 South to Tampa, exit at Himes Avenue (Exit 41-B), turn right onto Himes Ave. (northbound), continue straight on Himes Ave. to Raymond James Stadium. Turn left into Lot 8/10 entrance. Follow parking attendant instructions.

Lot 8/10 entrance. Follow parking attendant instructions.

Northbound From Sarasota/Bradenton/St. Petersburg: I-75 North to I-275 North to Tampa, exit at Dale Mabry Highway (Exit 41-A), turn left onto Dale Mabry Hwy. (northbound), continue to Columbus Drive, turn right onto Columbus

Dr., merge into left travel lane on Columbus Dr., continue to Himes Avenue, turn left onto

Himes Ave., continue straight on Himes Ave. to Raymond James Stadium. Turn left into