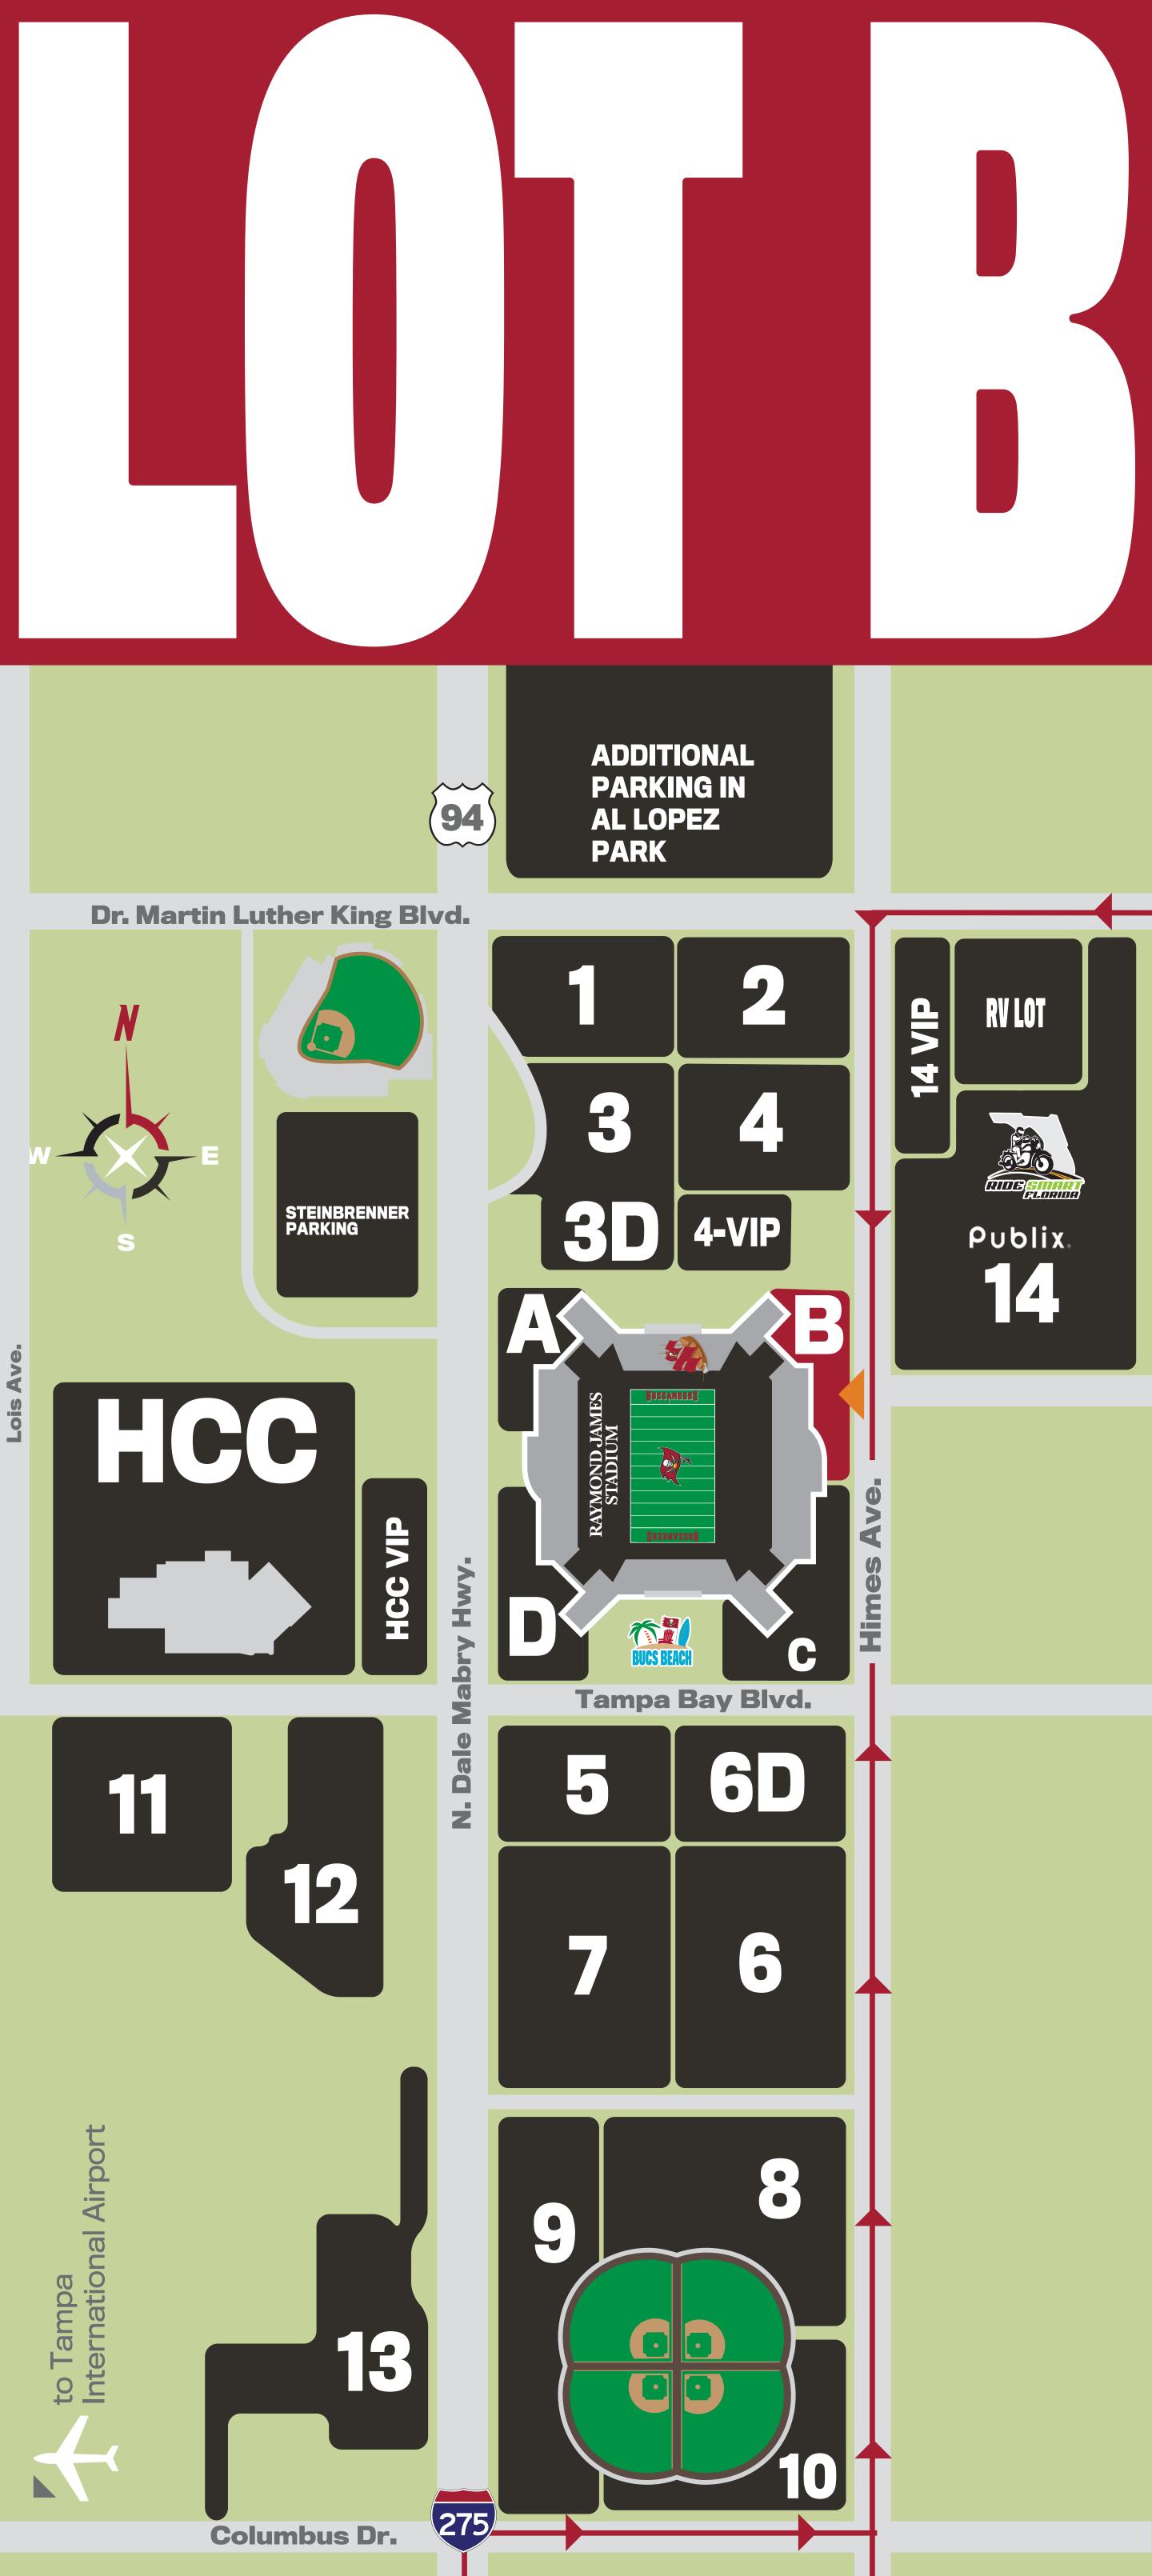

## **Entrance:**

Enter through Lot B/C entrance off Himes Avenue.

## **Southbound From Hernando/Ocala:**

I-75 South to I-275 South to Tampa, exit at Martin Luther King Blvd. (Exit 46-B), turn right onto MLK Blvd. (westbound). Continue straight on MLK Blvd. to Himes Avenue, turn left onto Himes Ave., continue straight to Raymond James Stadium. Turn right into Lot B/C entrance. Follow parking attendant instructions.

# Northbound From Sarasota/Bradenton/St. Petersburg:

I-75 North to I-275 North to Tampa. Exit at Dale Mabry Highway (Exit 41-A), turn left onto Dale Mabry Hwy. (northbound), continue to Columbus Drive. Turn right onto Columbus Dr. Merge into left travel lane on Columbus Dr. and continue to Himes Avenue. Turn left onto Himes Ave. Continue straight on Himes Ave. to Raymond James Stadium. Turn left into Lot B/C entrance. Follow parking attendant instructions.

**Outbound:** 

Exit through Lot B onto Himes Avenue southbound ONLY.