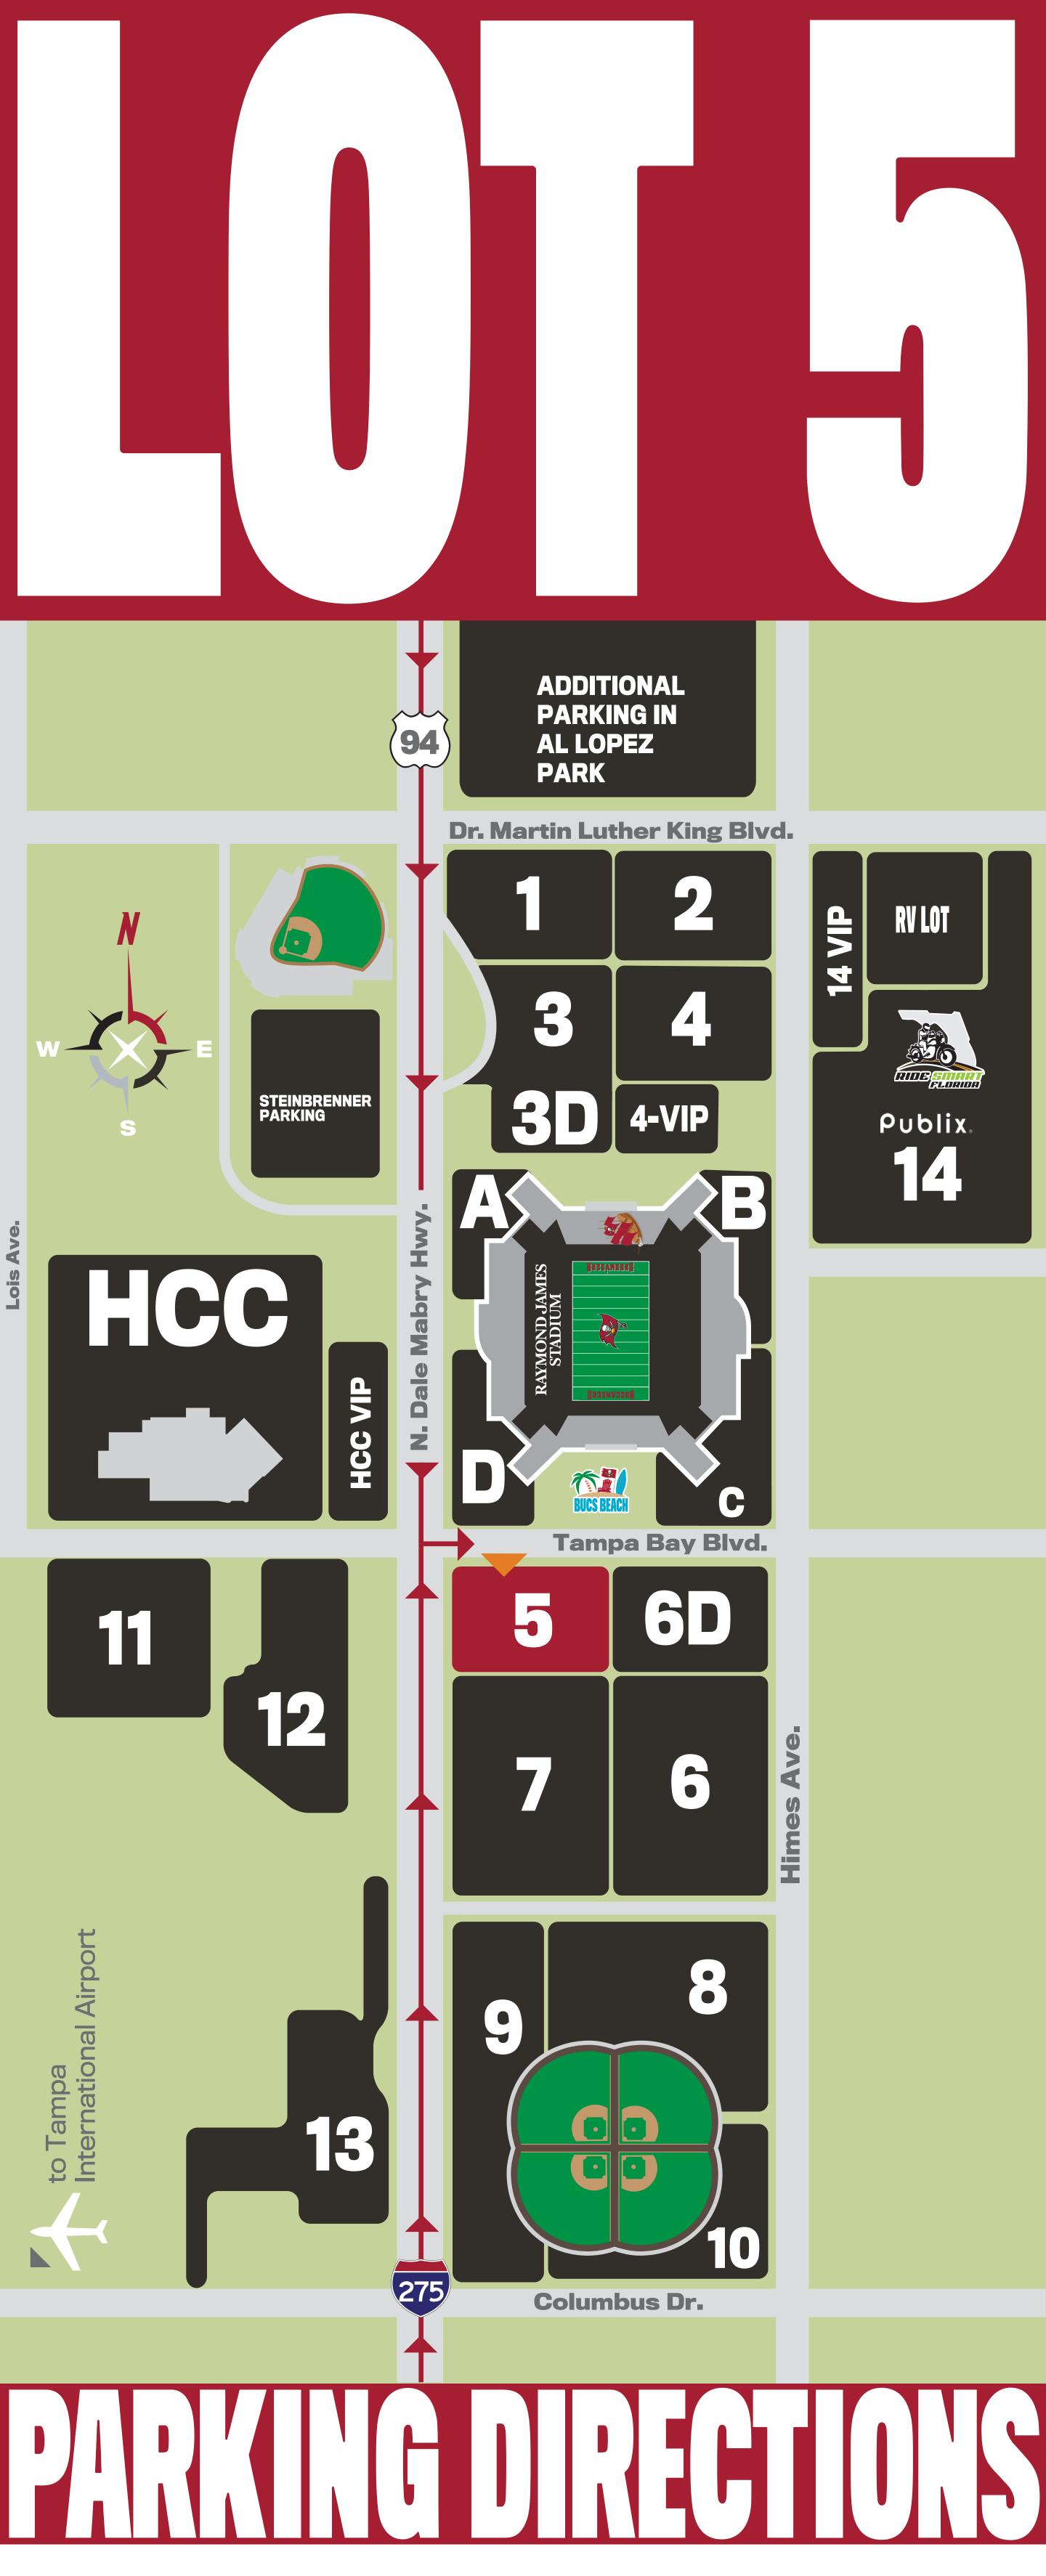

## **Entrance:**

Enter through Lot 5 & Lot 7 entrance off Tom McEwen Blvd.

## **Southbound From Hernando/Ocala:**

I-75 South to I-275 South to Tampa, exit at Hillsborough Avenue (Exit 47), and turn right onto Hillsborough Ave. (westbound), to Dale Mabry Highway (southbound). Turn left onto Tom McEwen Blvd. Turn right into Lot 5 & 7 entrance. Follow parking attendant instructions.

## **Northbound From Sarasota/Bradenton/St. Petersburg:**

I-75 North to I-275 North to Tampa, exit at Dale Mabry Highway (Exit 41-A), turn left onto Dale Mabry Hwy. (northbound), continue straight on Dale Mabry Hwy. to Raymond James Stadium, turn right onto Tom McEwen Blvd. Turn right into Lot 5 & 7 entrance. Follow parking attendant instructions.

## **Outbound:**

Exit onto Tom McEwen Blvd. westbound or exit through the rear of Lot 7 onto Dale Mabry Highway northbound ONLY.