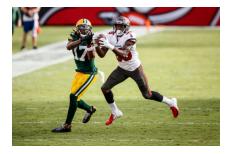

#### 2022 HIGHLIGHTS:

- X In the season opener against Dallas (9/11), tallied an eight-vard tackle-for-loss on Cowboys RB Tony Pollard on an endaround attempt. Finished with two tackles (one for loss) and one quarterback hit.
- X In Week 2 at New Orleans, recorded five tackles (two for loss), three quarterback hits, 2.0 sacks and one forced fumble.
- X His strip sack in Week 2 marked his 12th since joining the Buccaneers in 2019, tying Chander Jones for most in the NFL during that span. His 12 forced fumbles since 2019 rank fourth in the NFL.
- X Week 2 marked his eighth multi-sack game since joining the Buccaneers, tied for second-most in the NFL over that stretch.
- X Totaled 11 quarterback pressures through the first two weeks of the season, tied for second-most in the NFL.
- X Recorded five tackles in Week 3 vs. Green Bay.