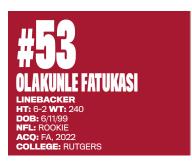

#### **ACQUIRED BY BUCS:**

X Signed by Tampa Bay on March 18, 2019, as an unrestricted free agent from the Denver Broncos.

#### **ORIGINALLY ENTERED NFL:**

X Originally entered the NFL as a college free agent with the Denver Broncos on May 16, 2014.

#### **AWARDS & ACCOLADES:**

- X 2x Super Bowl Champion (50, LV)
- X 2019 AP Second-Team All-Pro
- X 2x Pro Bowl Selection (2019, 2021)
- X 2x NFC Defensive Player of the Week (Week 2, 2019; Week 3, 2020).
- X NFC Defensive Player of the Month (September, 2019).

#### **CAREER HIGHLIGHTS:**

- X Spent his first five seasons with the Denver Broncos (2014-18)
- X Has played in 112 regular season games, with 66 starts, totaling 321 tackles (67 for loss), 115 quarterback hits, 53.5 sacks, 19 forced fumbles, two interceptions, 16 passes defensed and five fumble recoveries. Also has 17 career special teams tackles, two blocked extra points and a blocked punt.
- X Has played in nine postseason games, with four starts, recording 14 tackles (four for loss), eight quarterback hits, 4.0 sacks, one interception and one special teams tackle.
- X During Tampa Bay's Super Bowl LV Championship run, Barrett tallied 4.0 sacks, tied for the most sacks in a single postseason in Buccaneers history.