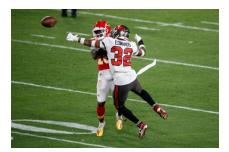

#### **2021 HIGHLIGHTS:**

- X Contributed to a Buccaneers defense that allowed the fifth-fewest points per game (20.8) and seventh-fewest yards per play (5.20) while ranking third in the NFL in rush defense (92.5 yards per game), allowing the fourth-fewest yards per pass play (5.97), recording the seventh-most sacks (47.0) and tying for the fifth-most takeaways (29).
- X Barrett totaled three strip-sacks this season, tied for the fifth-most in the NFL.
- X In the season opener against Dallas (9/9), tallied a 12-yard sack on Cowboys QB Dak Prescott with under two minutes remaining in the first half. Finished the game with four tackles and two quarterback hits.
- X In Week 2 against Atlanta (9/19), intercepted a Matt Ryan pass deflected by Vita Vea, helping set up a Buccaneers touchdown. Also notched two tackles.
- X Barrett was one of only four players in 2021 to have a sack and an interception through two games (also: Chicago LB Roquan Smith, Carolina LB Shaq Thompson & Minnesota LB Nick Vigil).
- X Notched five tackles (one for loss) and one quarterback hit vs. L.A. Rams (9/26).
- X At New England (10/3), had a six-yard sack of Patriots QB Mac Jones. Finished the game with three tackles (one for loss), one sack, two quarterback hits and a pass defensed.