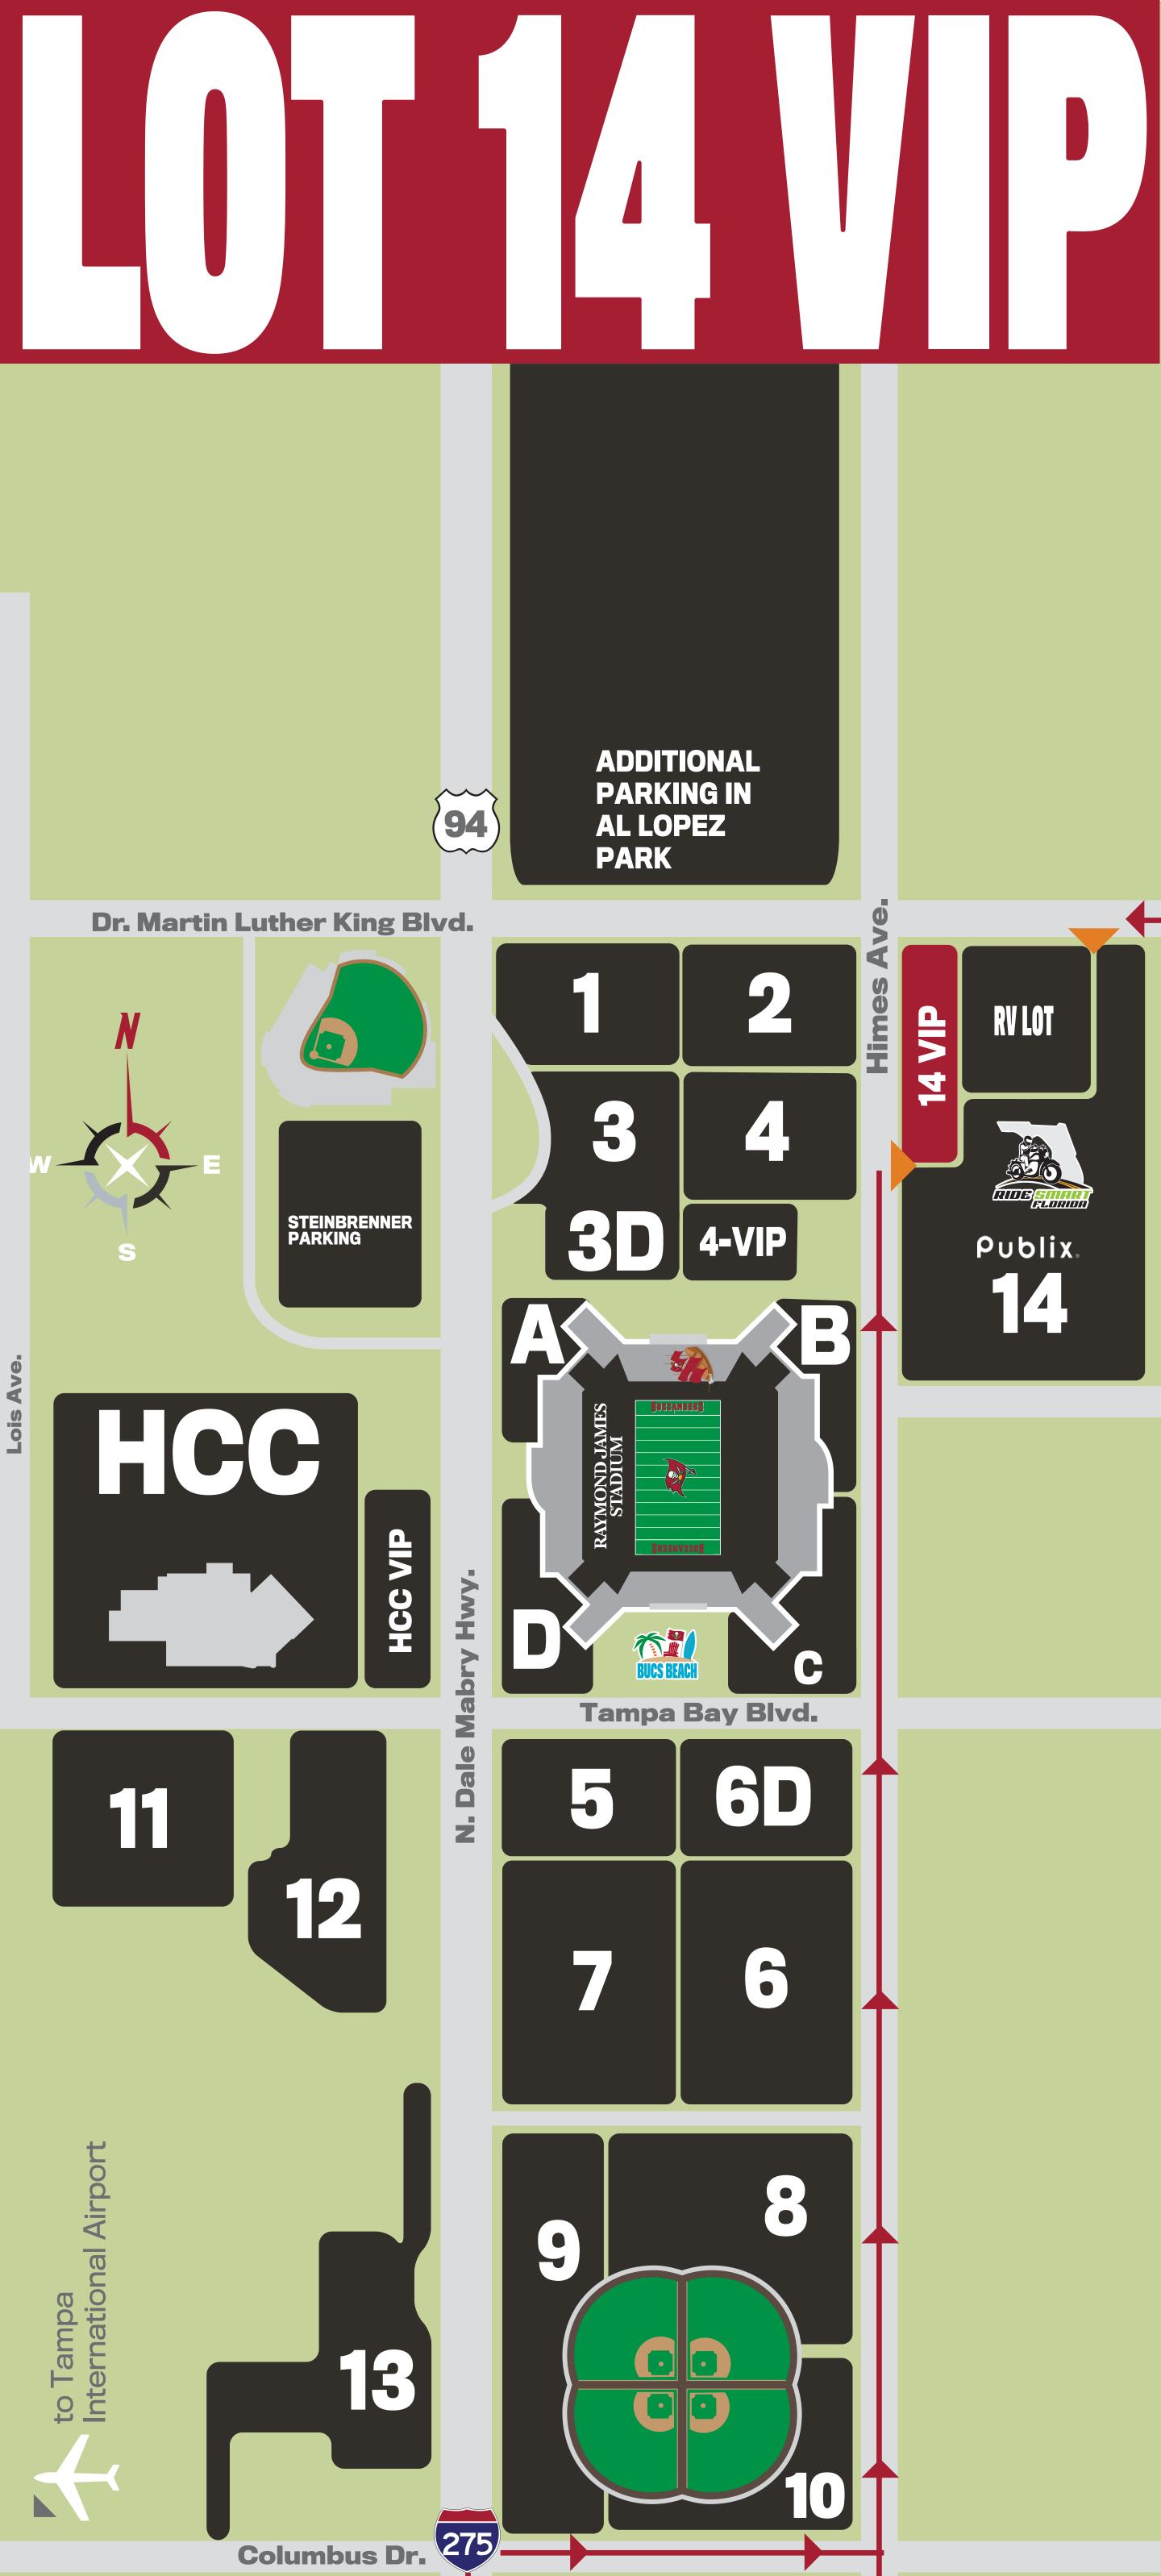

## **Entrance:**

Enter through Lot 14 entrance off Himes Avenue or Martin Luther King Jr. Blvd.

## **Southbound From Hernando/Ocala:**

I-75 South to I-275 South to Tampa, exit at Martin Luther King Jr. Blvd. (Exit 46-B), turn right onto MLK Blvd. (westbound). Continue straight on MLK Blvd., turn left into Lot 14 entrance. At Panera light or AdventHealth Training Center Entrance, follow parking attendant instructions.

# Northbound From Sarasota/Bradenton/St. Petersburg:

I-75 North to I-275 North to Tampa. Exit at Dale Mabry Highway (Exit 41-A). Turn left onto Dale Mabry Hwy. (northbound), continue to Columbus Drive. Turn right onto Columbus Dr. Merge into left travel lane on Columbus Dr. and continue to Himes Avenue. Turn left onto Himes Ave. Continue straight on Himes Ave. to Raymond James Stadium. Turn right into Lot 14 entrance. Follow parking attendant instructions.

**Outbound:** 

Exit onto Himes Avenue (northbound) or Martin Luther King Jr. Blvd. (eastbound).