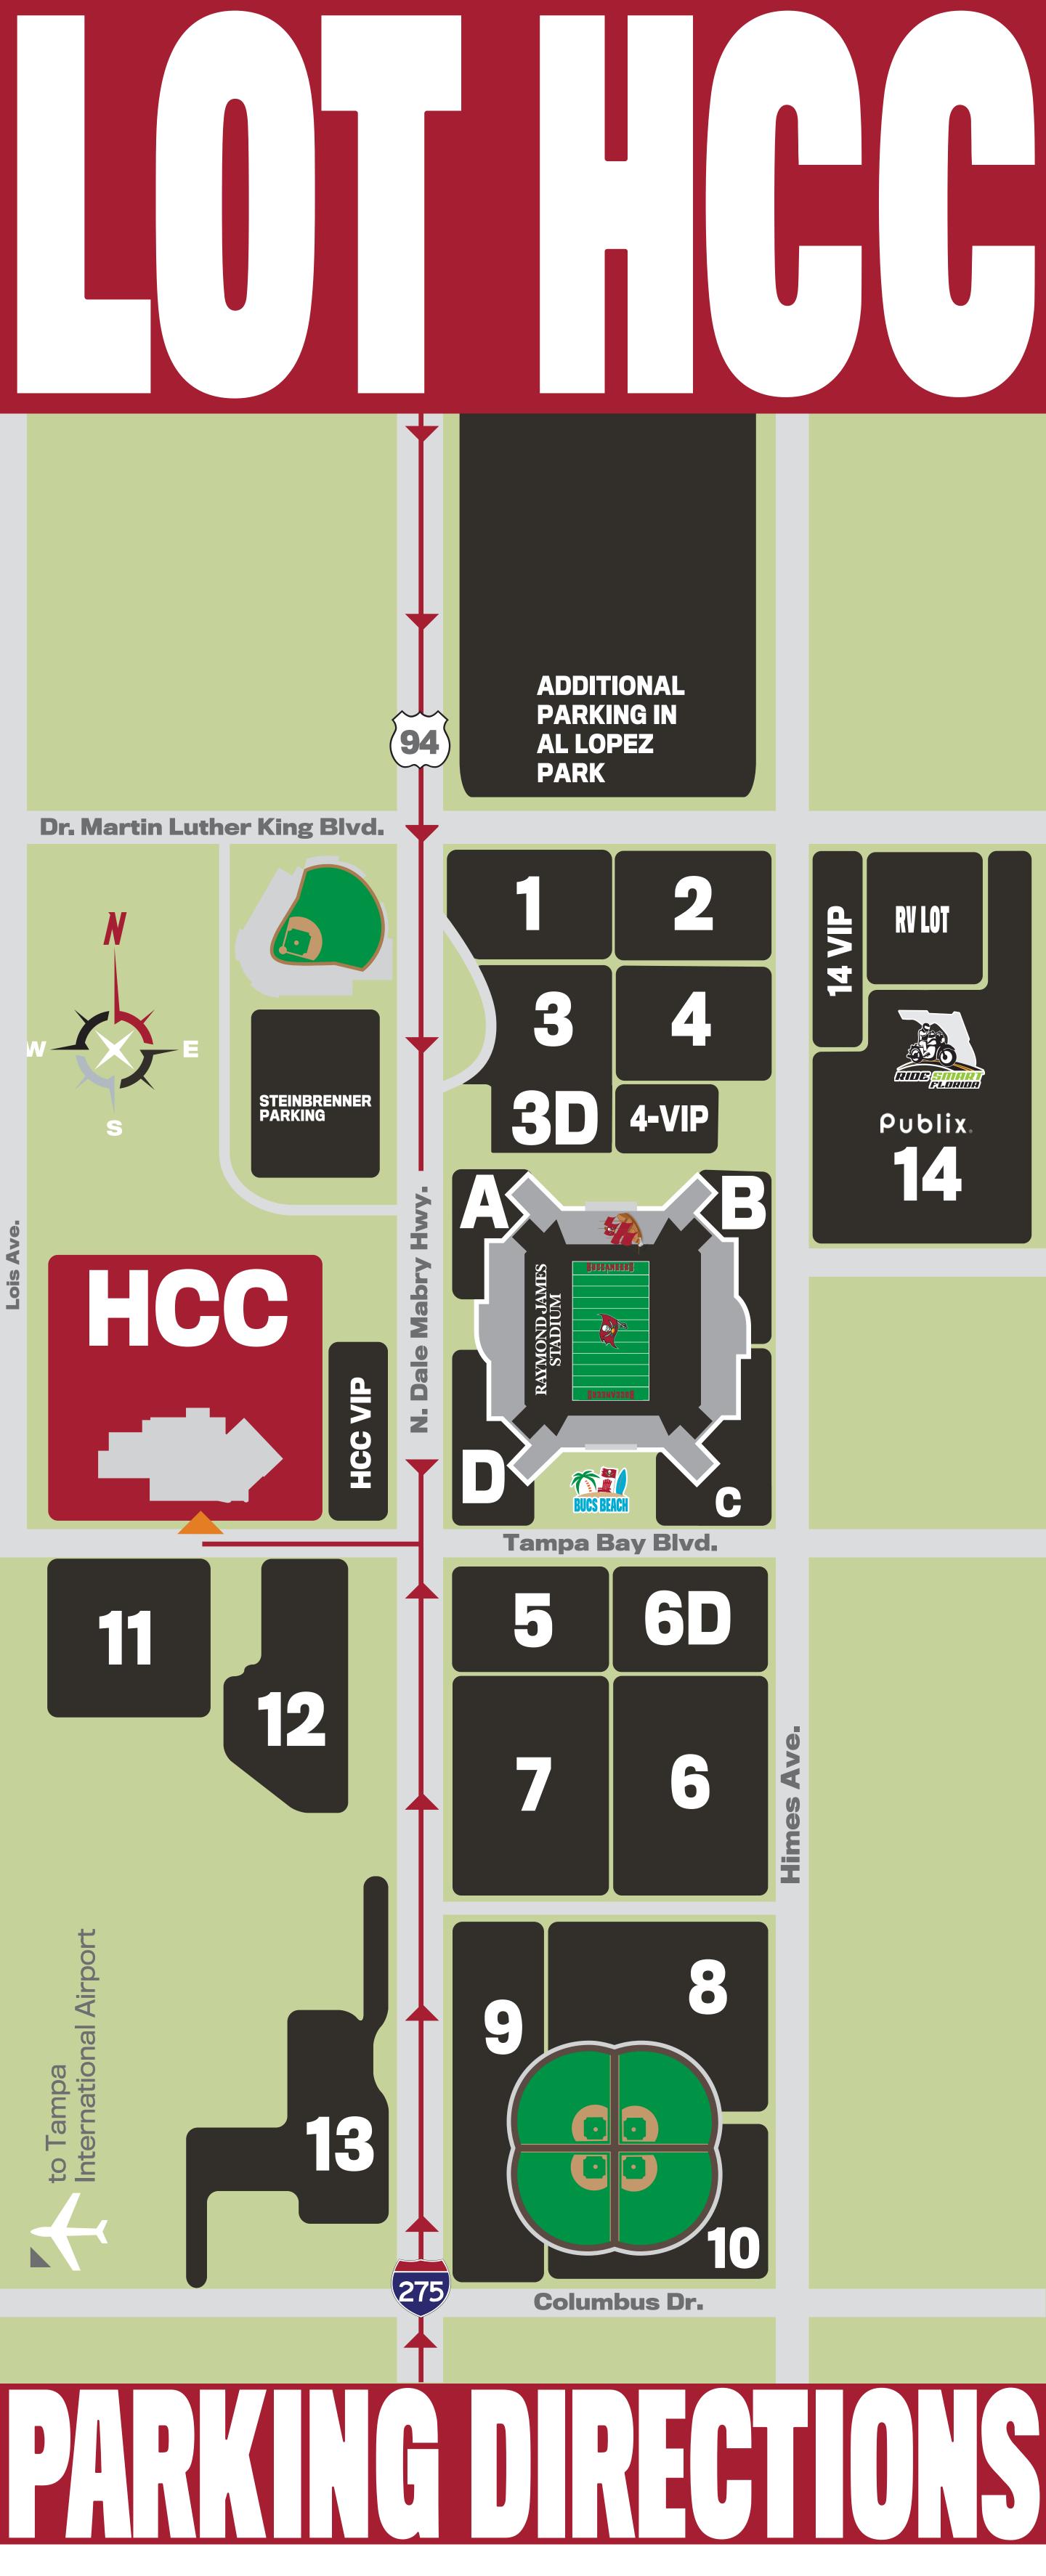

## **Entrance:**

Enter HCC parking areas off Tampa Bay Blvd.

## **Southbound From Hernando/Ocala:**

I-75 South to I-275 South to Tampa, exit at Hillsborough Avenue (Exit 47), and turn right onto Hillsborough Ave. (westbound), to Dale Mabry Highway southbound. Turn right onto Tampa Bay Blvd. Turn right into HCC entrance. Follow parking attendant instructions.

## **Northbound From Sarasota/Bradenton/St. Petersburg:**

I-75 North to I-275 North to Tampa, exit at Dale Mabry Highway (Exit 41-A), turn left onto Dale Mabry Hwy. (northbound), continue straight on Dale Mabry Hwy. to Raymond James Stadium. Turn left onto Tampa Bay Blvd. Follow parking attendant instructions for HCC parking areas.

## **Outbound:**

Exit onto Tampa Bay Blvd. westbound ONLY.