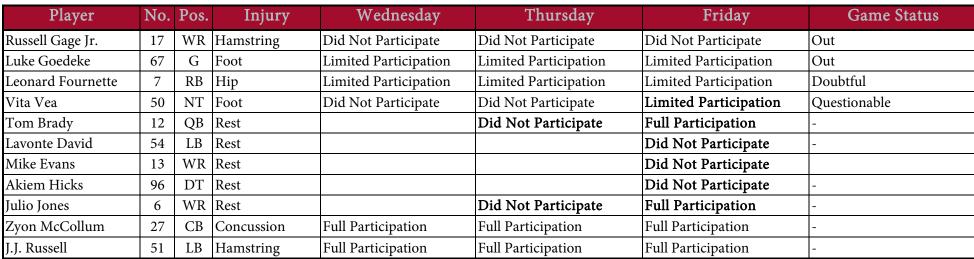

## TAMPA BAY BUCCANEERS

Bold indicates change in status

Out = will not play Doubtful = unlikely to play Questionable = uncertain to play