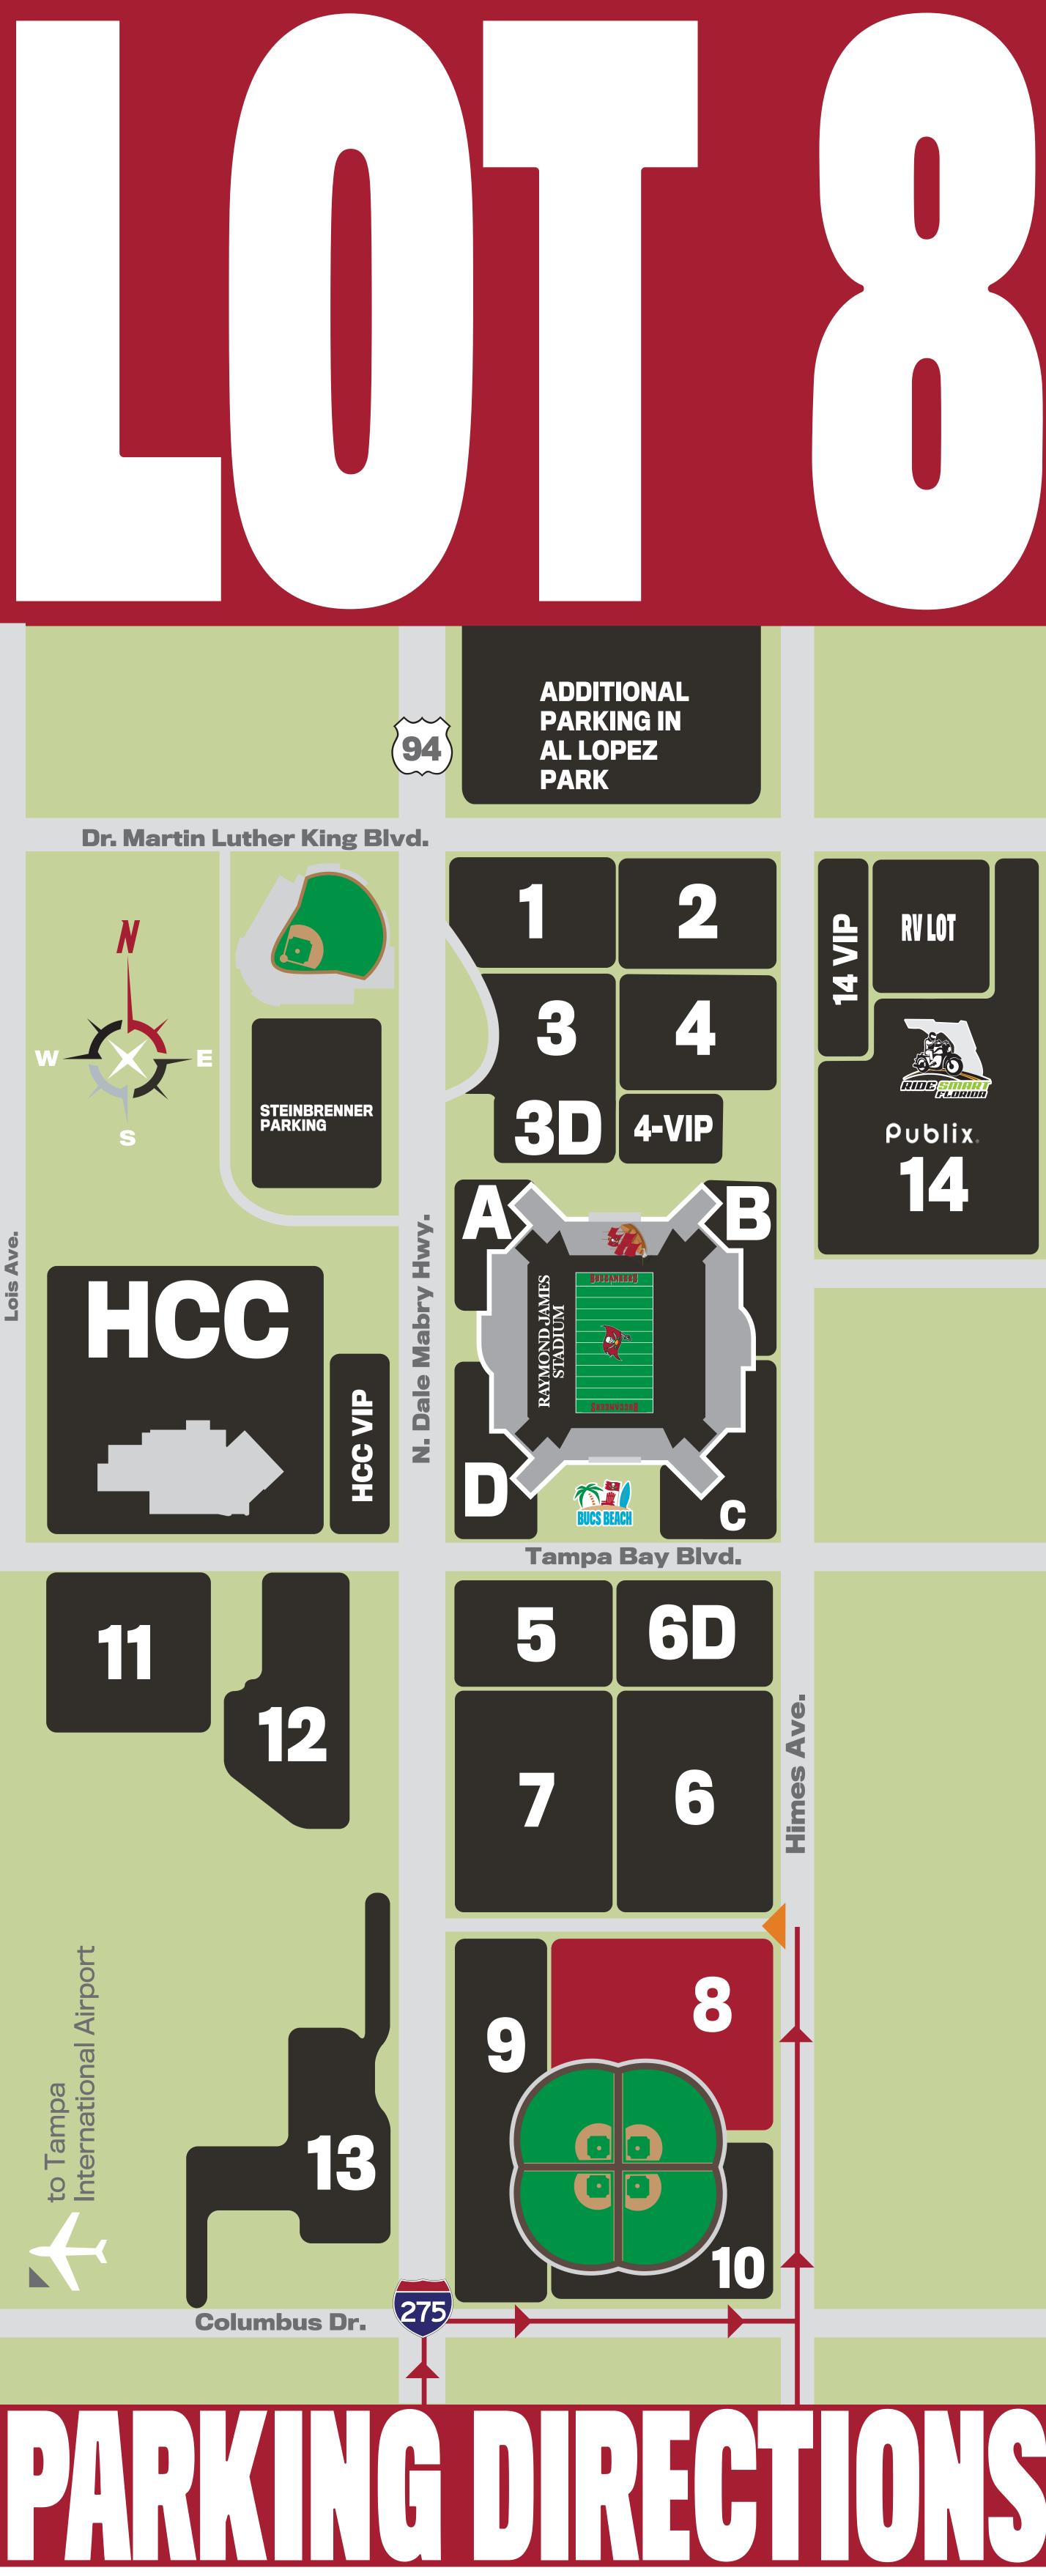

## **Entrance:**

Enter through Lot 8/10 entrance off Himes Avenue.

## **Southbound From Hernando/Ocala:**

I-75 South to I-275 South to Tampa, exit at Himes Avenue (Exit 41-B), turn right onto Himes Ave. (northbound), continue straight on Himes Ave. to Raymond James Stadium. Turn left into Lot 8/10 entrance. Follow parking attendant instructions.

## **Northbound From Sarasota/Bradenton/St. Petersburg:**

I-75 North to I-275 North to Tampa, exit at Dale Mabry Highway (Exit 41-A), turn left onto Dale Mabry Hwy. (northbound), continue to Columbus Drive, turn right onto Columbus Dr., merge into left travel lane on Columbus Dr., continue to Himes Avenue, turn left onto Himes Ave., continue straight on Himes Ave. to Raymond James Stadium. Turn left into Lot 8/10 entrance. Follow parking attendant instructions.

## **Outbound:**

Exit onto Himes Avenue southbound ONLY OR exit through the rear of Lot 7 onto Dale Mabry Highway northbound ONLY.