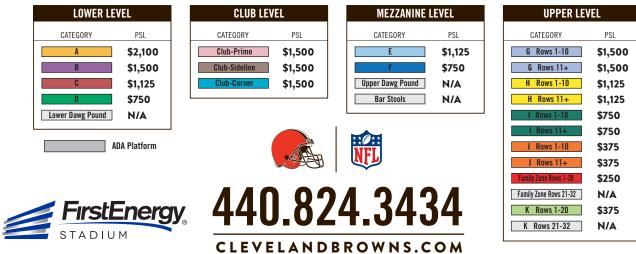

## **PSL CATEGORY PRICING**

| To be completed by:<br>Transferor (current PSL Holder of Record)                                                                                                                                                                                  | To be completed by:<br><b>Transferee (new PSL Holder)</b>                                                                                                              |
|---------------------------------------------------------------------------------------------------------------------------------------------------------------------------------------------------------------------------------------------------|------------------------------------------------------------------------------------------------------------------------------------------------------------------------|
| Account Number:                                                                                                                                                                                                                                   | Account Number:                                                                                                                                                        |
| Transferor Name:                                                                                                                                                                                                                                  | Transferee Name:                                                                                                                                                       |
| Contact Name:                                                                                                                                                                                                                                     | Contact Name:                                                                                                                                                          |
| Address:                                                                                                                                                                                                                                          | Address:                                                                                                                                                               |
|                                                                                                                                                                                                                                                   |                                                                                                                                                                        |
| Email Address:                                                                                                                                                                                                                                    | Email Address:                                                                                                                                                         |
| Day Phone:                                                                                                                                                                                                                                        | Day Phone:                                                                                                                                                             |
| Seats to be Transferred:                                                                                                                                                                                                                          |                                                                                                                                                                        |
| Category: Quantity of Seats*:<br>(see map on page 2)                                                                                                                                                                                              | Relationship to Transferor:<br>Applicable for account seniority rights. For more details please go to:                                                                 |
| Section: Row: Seats:                                                                                                                                                                                                                              | www.clevelandbrowns.com/tickets/membership-information                                                                                                                 |
| (*A per seat transfer fee of \$50 is required to complete the transfer)<br>I represent and warrant that I am an authorized representative of Transferor<br>and therefore have the authority to sign documents and act on behalf of<br>Transferor. | I represent and warrant that I am an authorized representative of Transferee<br>and therefore have the authority to sign documents and act on behalf of<br>Transferee. |
| Signature of Transferor:                                                                                                                                                                                                                          | Signature of Transferee:                                                                                                                                               |
| Print Name/Title:                                                                                                                                                                                                                                 | Print Name/Title:                                                                                                                                                      |
| Date:                                                                                                                                                                                                                                             | Date:                                                                                                                                                                  |