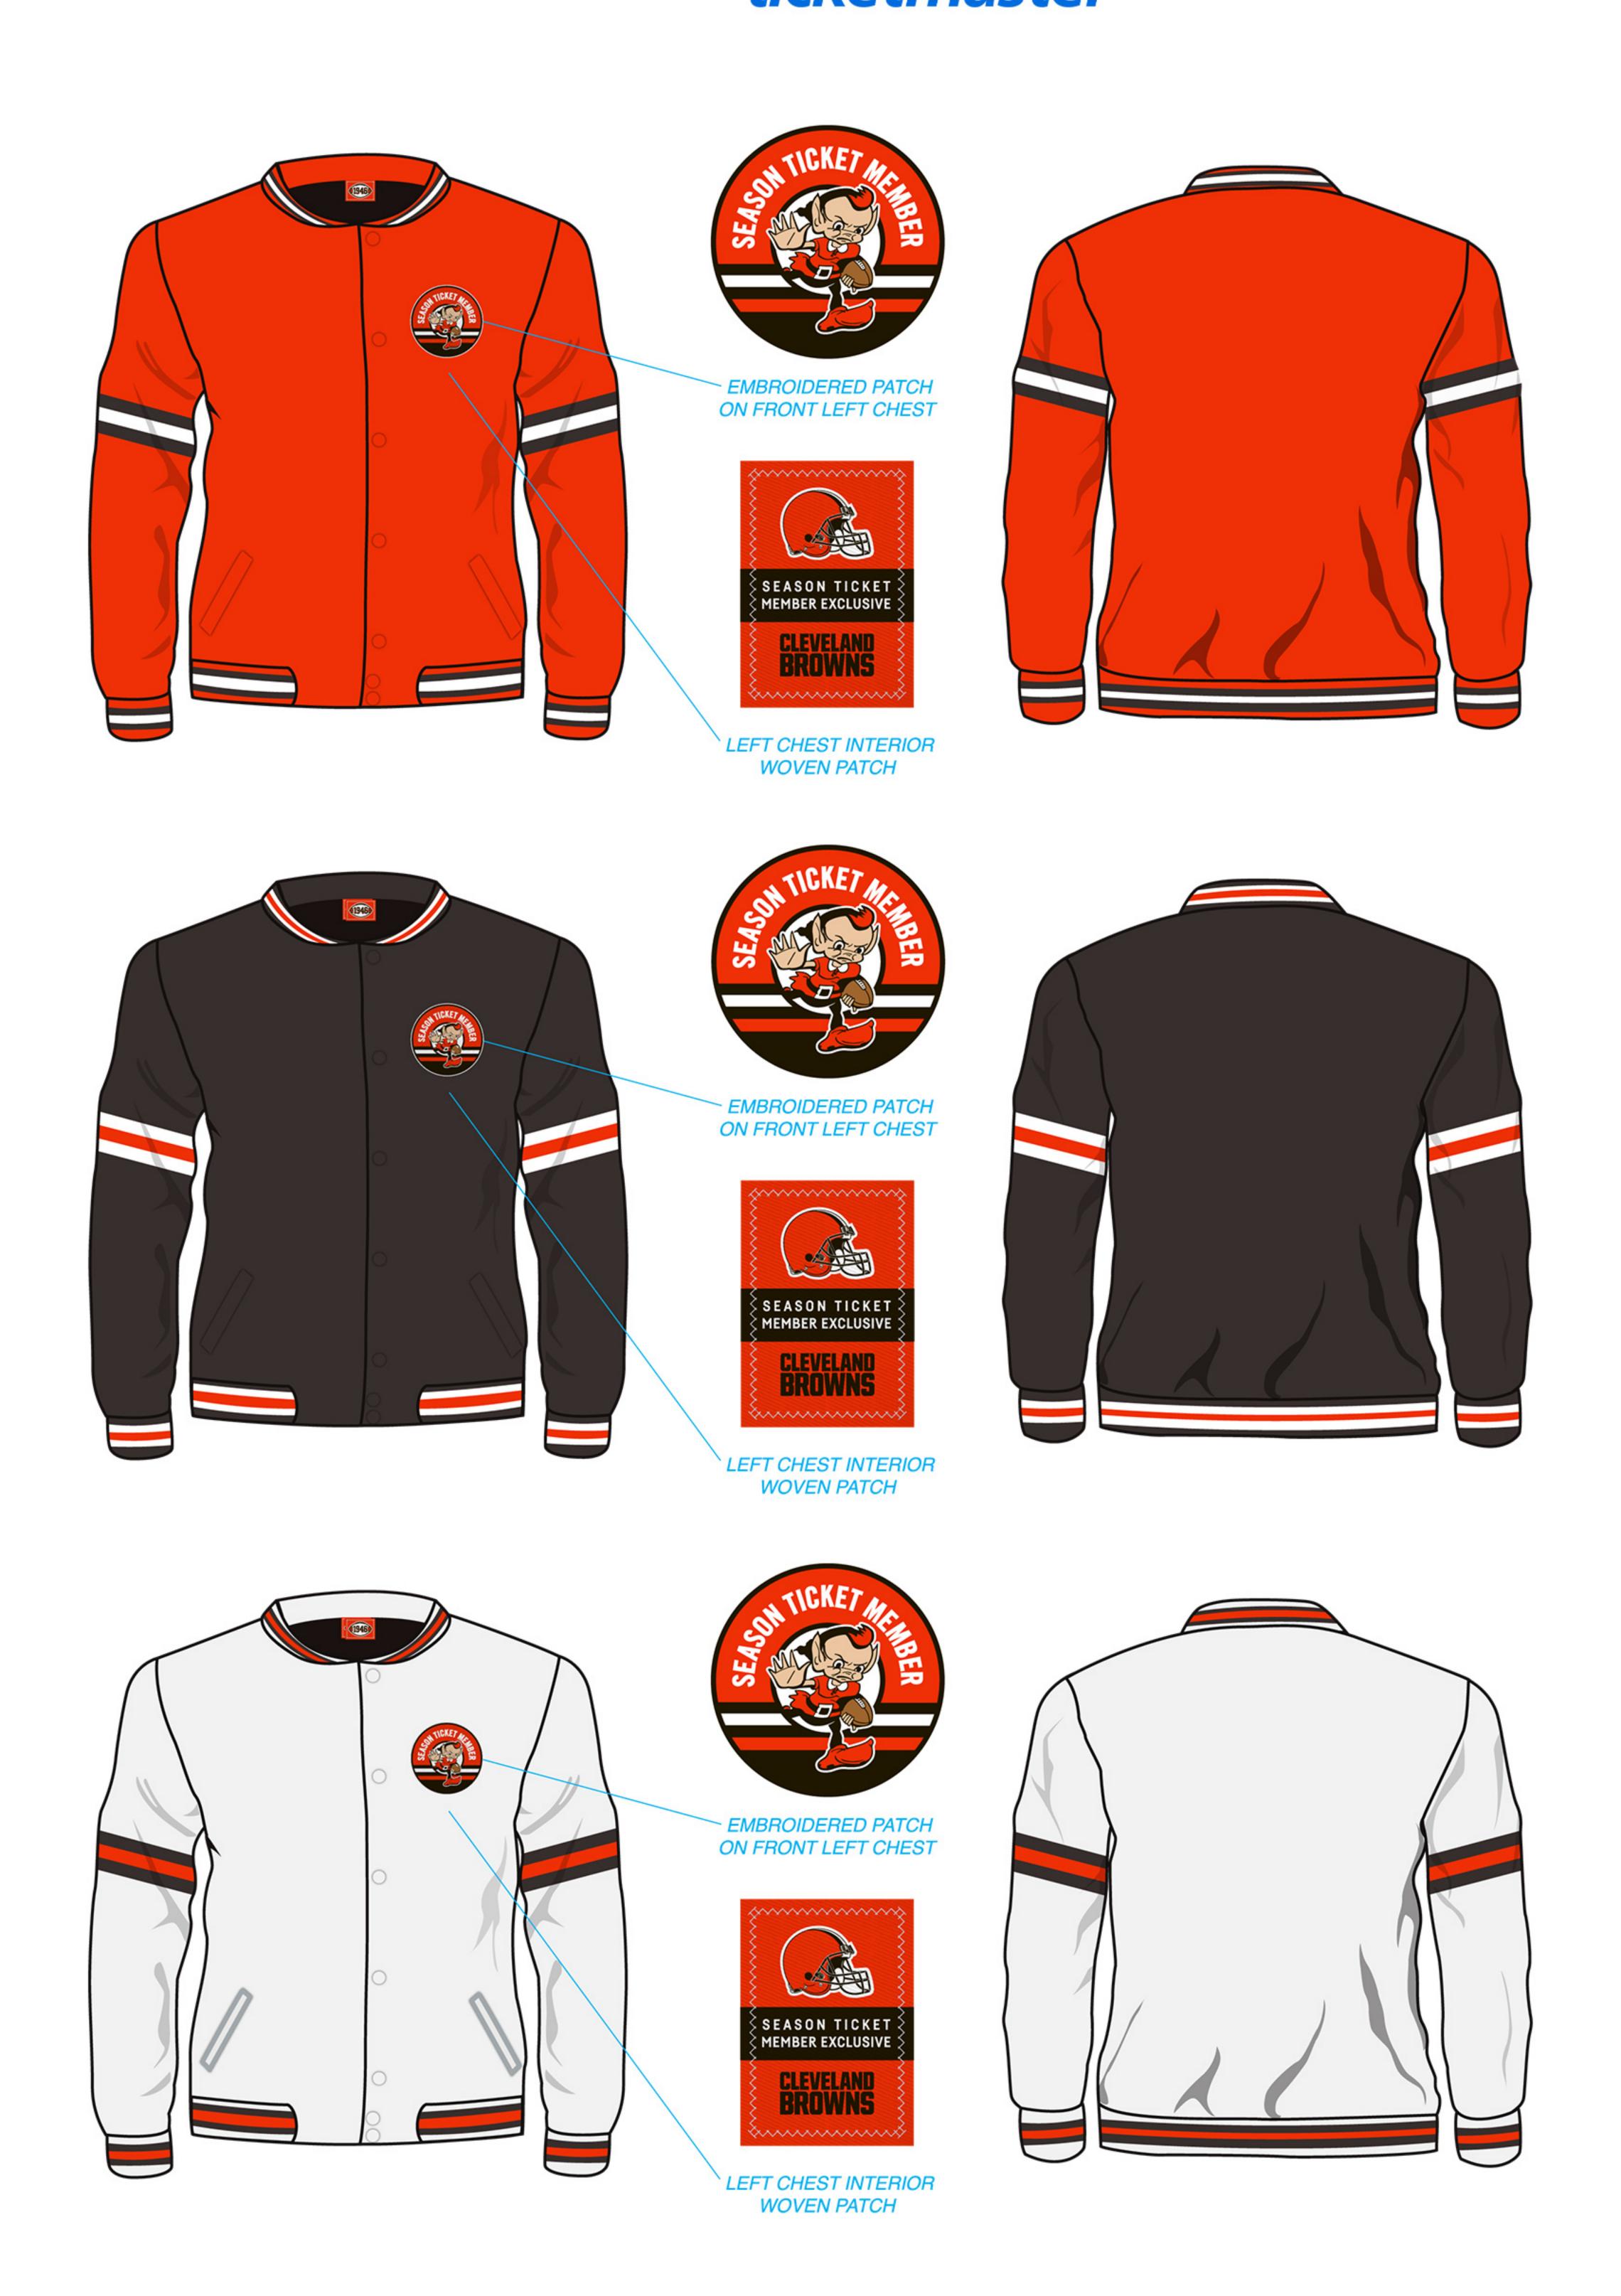

## SEASON TICKET MEMBER JACKET

PRESENTED BY ticketmaster®

| SIZE          | S       | M     |        | XL      | 2XL   | 3XL     | 4XL    |
|---------------|---------|-------|--------|---------|-------|---------|--------|
| Body Length   | 26.5"   | 27.5" | 28"    | 28.5"   | 29.5" | 30.5"   | 31.5"  |
| Body Width    | 22"     | 23"   | 24"    | 25.25"  | 26.5" | 27.75"  | 29"    |
| Sleeve Length | 35.375" | 36"   | 36.75" | 37.875" | 39"   | 40.125" | 41.25" |

## LOG IN TO ACCOUNT MANAGER >

Each account will receive (1) Season Ticket Member Jacket. All jacket sizing and color selection must be received by April 10.

If you do not select a size or color, you will receive an Orange XL. You must log in to Account Manager, click "Make Payment" and view your invoice, then you will be prompted to answer a number of questions.