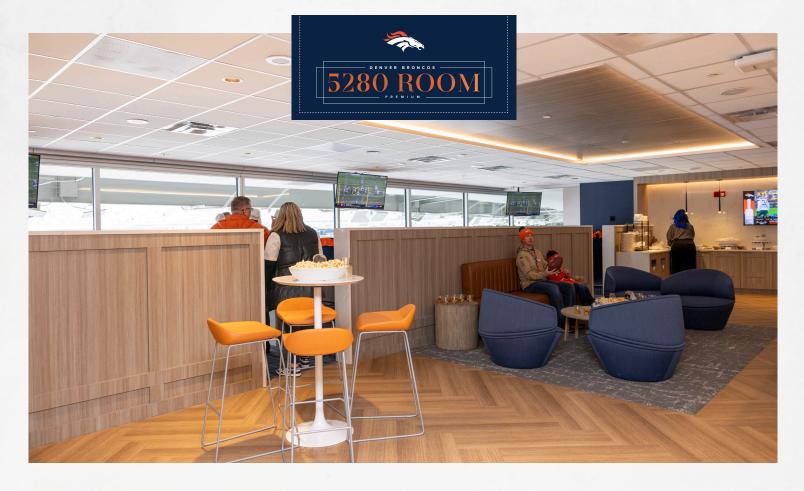

### **5280 ROOM**

Enjoy an exclusive premium experience in our 5280 Room. You'll have access to suite-level amenities, all-inclusive food and beverage, dedicated seating, VIP parking, private restrooms, and a climate-controlled environment.

## BENEFITS

- ACCESS TO GOURMET CATERING SERVICES.
   All-Inclusive food and beverage.
- FIELD ACCESS
   Get up close and personal with pre-game field access.
- VIP PARKING
   Front row, premium parking spaces for easy access.

CLIMATE COMFORT

Climate-controlled environment for year-round comfort.

- DEDICATED ACCOUNT MANAGER
   Personalized service for a seamless experience.
- PRIVATE RESTROOMS
   Avoid public facilities with access to a dedicated restroom.