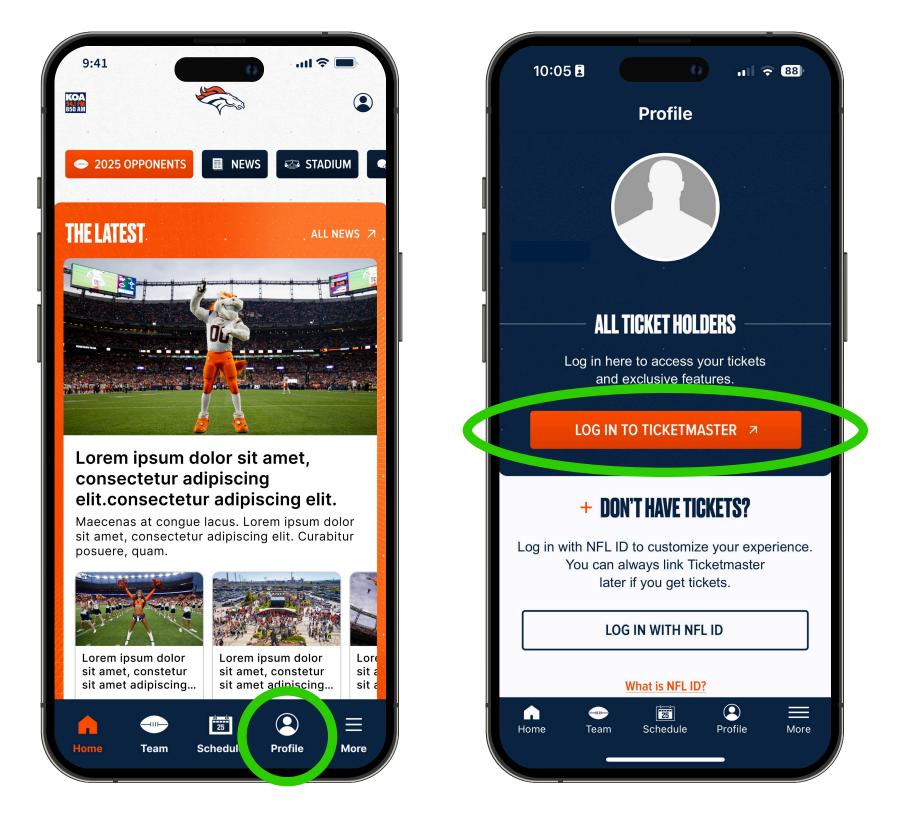

- Open the Denver Broncos App and select "Profile" from the bottom 2 navigation on the home screen.
- Tap the "Log In With Ticketmaster" button to log-in to your Broncos Account.

## **MOBILE TICKETING STEP-BY-STEP GUIDE HOW TO TRANSFER YOUR TICKETS**

Tap the "Sign in to Broncos" button and enter the email address and password associated with your Denver Broncos Account, and then select "Sign In".