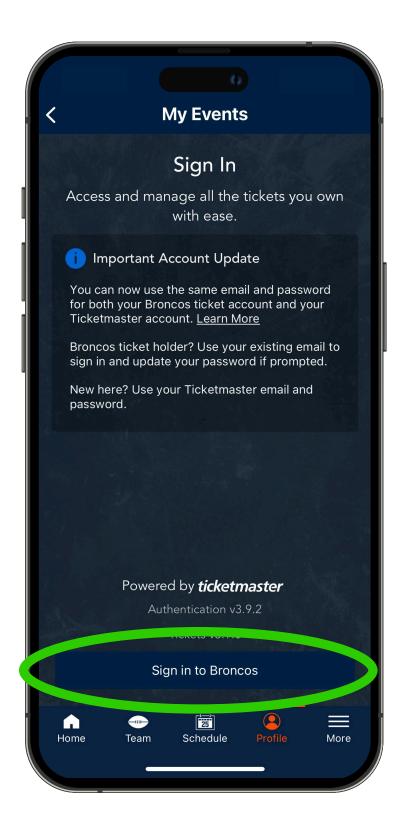

## **MOBILE TICKETING STEP-BY-STEP GUIDE HOW TO TRANSFER YOUR TICKETS**

Tap the "Sign in to Broncos" button and enter the email address and password associated with your Denver Broncos Account, and then select "Sign In".