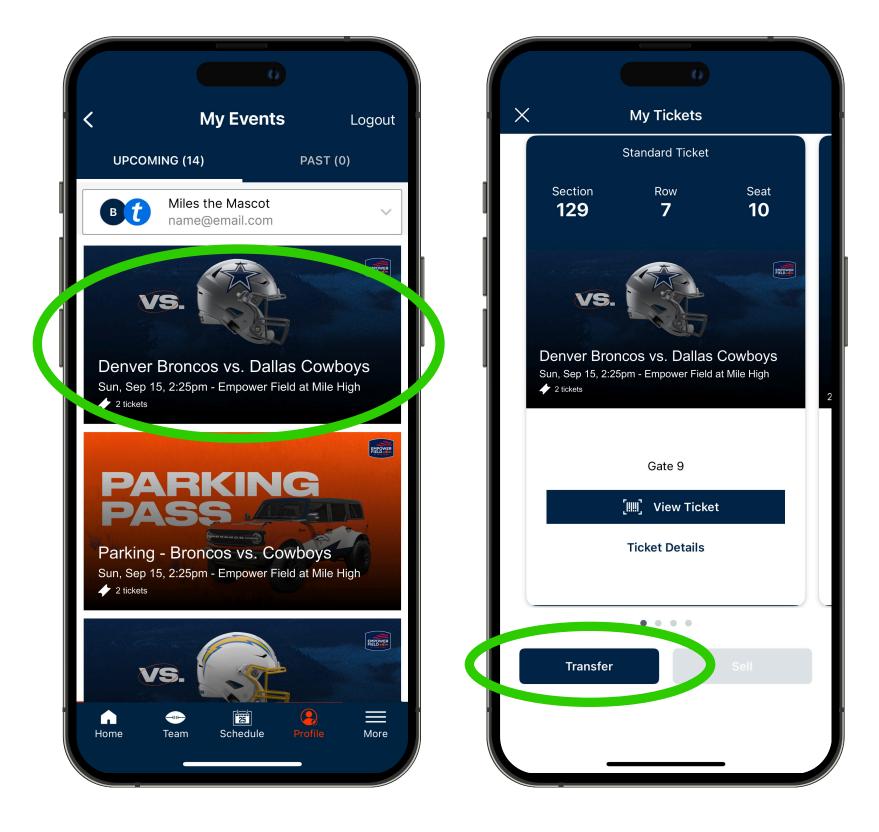

Once you are logged into your account, you will land on the "My Events" page, where you can select the ticket(s) to transfer.

Tap the "Transfer" button, and select the seats you would like to F transfer. Once the seats have been selected, tap "Transfer To".