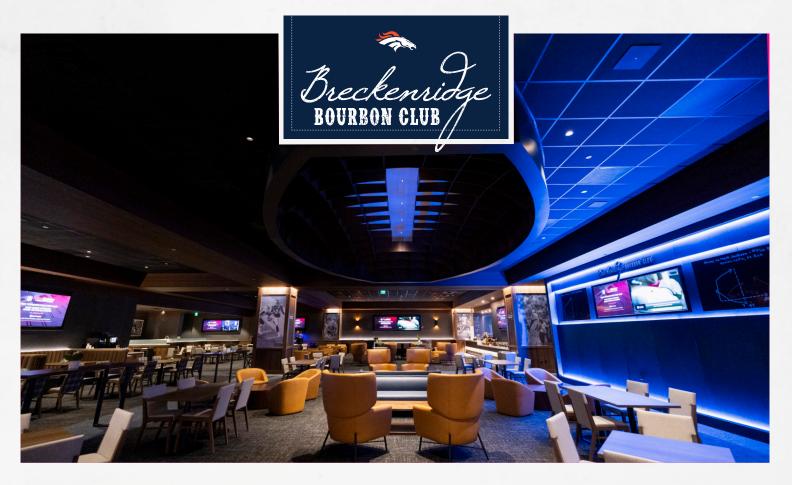

### **BRECKENRIDGE BOURBON CLUB MEMBERSHIP**

The Breckenridge Bourbon Club offers access to 100-level bowl seating, a newly renovated club space, and all-inclusive food and beverage. As a member, you'll also enjoy complimentary parking and a range of additional benefits designed to elevate gameday.

## BENEFITS

- 100-LEVEL BOWL SEATING
  Enjoy prime views from 100-level seating, bringing you closer to the action.
- ALL-INCLUSIVE FOOD AND BEVERAGE
  Access to gourmet catering services.
- VIP ENTRY
  Exclusive entrance into the stadium for Breckenridge Bourbon Club Members.
- VIP PARKING

Reserved parking near the stadium entrance for added convenience.

DEDICATED ACCOUNT MANAGER
 Personalized service for a seamless experience.