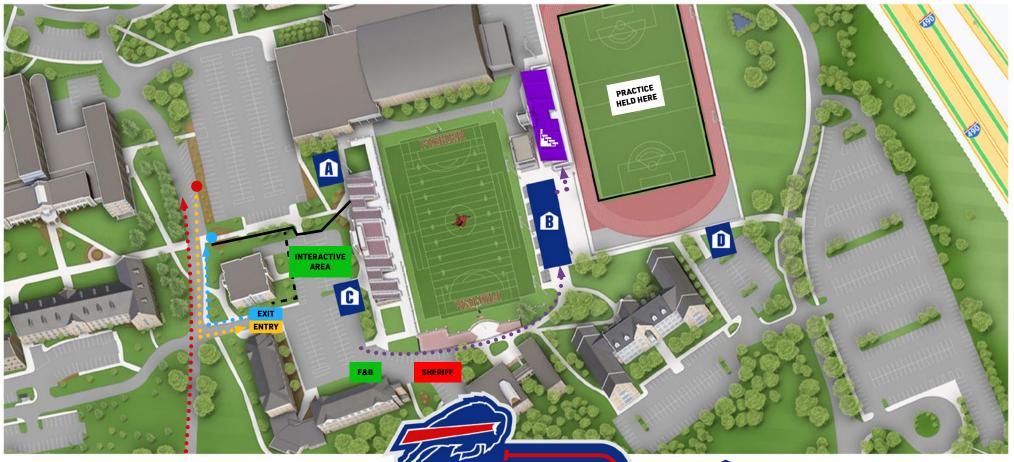

## **Buffalo Bills Training Camp**

at St. John Fisher University

There is no parking on campus for practices open to the public.

All guests may take a shuttle from designated shuttle lots to the entrance of Training Camp for the cost of \$1.

All shuttles are accessible for guests with disabilities.

For the schedule of designated shuttle lots for each practice please visit: buffalobills.com

- **Media Tent**
- **Hospitality Tent**
- Merchandise
- Merchandise
- **Bleachers**
- **Bus Path**
- **Pedestrian Entry Walking Path**
- **To View Practice**
- **Pedestrian Exit Walking Path** (Wait on Stairs For Bus Pick-Up)
- **Bike Rack**
- **Fence** 
  - **Bus Drop Off**
  - **Bus Pick Up**