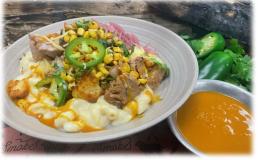

### **KANSAS CITY BOWL OF TEARS BBQ**

Mac & Cheese, Pulled Pork, Jalapeño. Roasted Corn, Cornbread Croutons, Pickled Red Onion

Location: Caesars Sportsbook Lounge, Craft Bowl Co Stands in Toyota and Pepsi Club