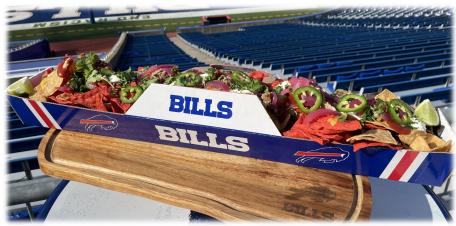

#### **TWO FOOT NACHOS**

Fresh Fried Tortilla, BBQ Pulled Pork, Queso, Pickled Onion, Cilantro, Jalapeños, Lime Crema

Location: BBQ Stands (109, 131, 312, 333) Pepsi East Club, Toyota Club