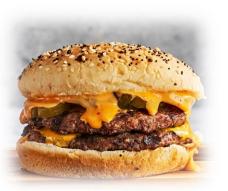

### **BILLS BURGER**

Double Meat, Double Cheese, Double Pickle, Stadium Sauce, Everything Bun

**Location:** Grill & Wing Stands (111, 119, 125, 133, 141, 307,330) Pepsi Club, Toyota Club, Dunn Tire Club, Bud Light Club