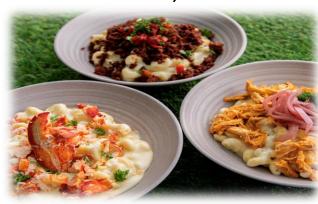

### WAFFLE FRY BATTLE BOAT BALTIMORE VS. BUFFALO

**Baltimore:** Lump Crab Dip, Pickled Onion, Old Bay Aioli **Buffalo:** Buffalo Chicken, Carrot &

Celery Slaw, Blue Cheese

**Location:** Miller Lite Brew Pub (121, 123) & 716 Club Stand (Dunn Club & Pepsi West Club)

### FEAST OF THE EAST

Chicken Parmesan, Sausage Patty, Fried Eggplant, Fresh Mozzarella, Banana Pepper Dip

Location: Pepsi Clubs, Toyota Club, Dunn Tire

#### PLAYOFF MAC & CHEESE CART

Macaroni & Cheese with your choice of Topping. (Lobster, Buffalo Chicken,

Chorizo Sausage)

**Location: Gate 4** Mac & Cheese Cart Clubs: Toyota & Pepsi East Club