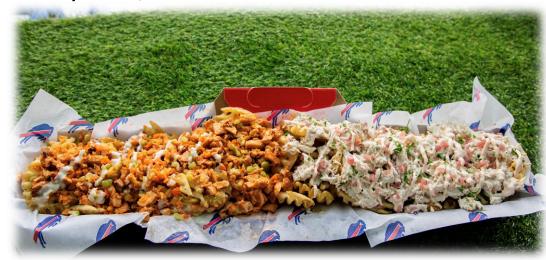

### WAFFLE FRY BATTLE BOAT BALTIMORE VS. BUFFALO

**Baltimore:** Lump Crab Dip, Pickled Onion, Old Bay Aioli **Buffalo:** Buffalo Chicken, Carrot &

Celery Slaw, Blue Cheese

**Location:** Miller Lite Brew Pub (121, 123) & 716 Club Stand (Dunn Club & Pepsi West Club)