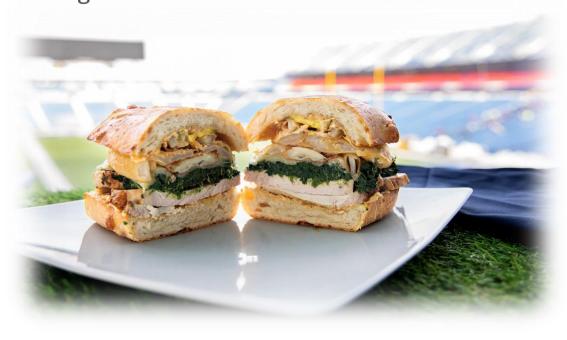

### THE MILANO

Salami, Chicken Cutlet, Shaved Parmesan, Sundried Tomato Aioli, Arugula, Sesame Seed Roll

**Location:** Miller Lite Brew Pub (121,123), Dunn Tire Club, Toyota Club, Pepsi

Club,