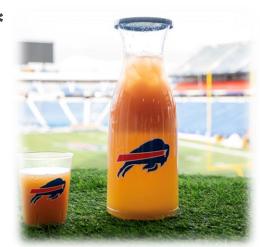

### **PLAYOFF PUNCH**

Champagne, Pineapple Juice, Ginger Beer, Grapefruit Lime Seltzer, Fresh Fruit

\*Mocktail Available\*

\*Tropical Malt Rum
Available in
Concessions\*

**Location:** All Sideline Bars **Tropical Malt Rum Version**:

Delaware Miller Brew Pub (121,123)8 & Long Bar (101)